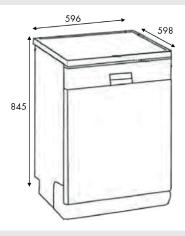

#### PRODUCT DIMENSIONS

596mm wide x 598mm depth x 845mm height (adjustable feet 20mm)