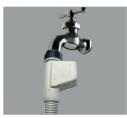

#### **AQUASTOP FLOOD PROTECTION HOSE**

This safety feature will stop the water flow if a leak or reduced water pressure is detected.