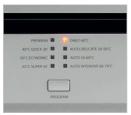

#### **KEY FUNCTIONS**

#### **8 WASH PROGRAMS**

The EDM 15XS dishwasher provides you with the choice of 8 different wash programs to ensure you can select the type of wash which best suits whether it be those few dirty dishes or after that large dinner party.

#### **AUTO WASH PROGRAMS**

The auto wash programs detect the soiled level of dishes and sets the temperature, amount of water and time required