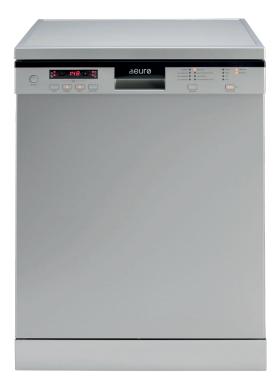

## 60cm Freestanding 15 Place

### **DISHWASHER**

PRODUCT CODE: EDM15XS

AQUASTOP FLOOD PROTECTION

#### **FEATURES:**

- 15 place setting
- Stainless steel finish
- 8 wash programs
  - + Pre Wash
  - + Quick 30 Minutes (40°C)
  - + Economic (50°C)
  - + Super 50 Minutes (60°C)
  - + Daily (60°C)
  - + Auto delicate (30°-50°C)
  - + Auto (50°-60°C)
  - + Auto intensive (60°-70°C)
- Slide out cutlery basket

#### PRODUCT DIMENSIONS

596mm wide x 598mm depth x 845mm height (adjustable feet 20mm)