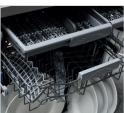

#### **15 PLACE SETTINGS**

With 15-place settings the EDM 15XS provides greater capacity in what types of dishes and cutlery can be washed.

#### SLIDE OUT CUTLERY RACK

This slide out rack provides an easy and organised way to load your cutlery into the dishwasher.